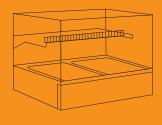

## Thaya Heated Display

The Thaya cabinet range provides a modern and flexible solution to suit most businesses. It features European styling and a humidity controlled environment that keeps a level of moisture in the air, thereby slowing the deterioration of food on display. This means less waste and improved quality for your customers.

Thaya has a multi-tiered design which means you can store and display more food with minimal bench space. It may be integrated into your counter-top or positioned on the counter.

The Thaya heated cabinets are convection based with a large tray of water and the element above. The convection fans push air past the element and the water, creating the humidity. The fans then circulate the air evenly throughout the cabinet providing constant temperature.

Features:

- Multi-tier design displays more food with less counter space
- Drop-in or benchtop installation
- Quality stainless steel construction
- LED lighting
- Removable shelves for flexibility of display and easy cleaning
- Water tray for humidification of display keeps food fresher for longer
- Available in four sizes
- Available in matching refrigerated units for a complete line-up solution
- Adjustable feet
- Removable front panel allows unit to drop into bench top for seamless look