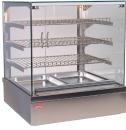

Thaya has a multi-tiered design which means you can store and display more food with minimal bench space. It may be integrated into your counter-top or positioned on the counter.

The Thaya heated cabinets are convection based with a large tray of water and the element above. The convection fans push air past the element and the water, creating the humidity. The fans then circulate the air evenly throughout the cabinet providing constant temperature.

Features:

- Multi-tier design displays more food with less counter space
- Drop-in or benchtop installation
- Quality stainless steel construction
- LED lighting
- Removable shelves for flexibility of display and easy cleaning
- Water tray for humidification of display keeps food fresher for longer
- Available in four sizes
- Available in matching refrigerated units for a complete line-up solution
- Adjustable feet
- Removable front panel allows unit to drop into bench top for seamless look