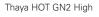

| Model              | Dimensions<br>W x D X H (mm) | Power Supply<br>Required | Power Input (W) | Lighting | Temperature | Weight |
|--------------------|------------------------------|--------------------------|-----------------|----------|-------------|--------|
| Thaya Hot GN1      | 476 x 718 x 587.5            | 240v, 10 Amp             | 1100            | LED      | +30/+90 C   | 53kg   |
| Thaya Hot GN2      | 746 x 718 x 587.5            | 240v, 10 Amp             | 2100            | LED      | +30/+90 C   | 73kg   |
| Thaya Hot GN2 High | 746 x 718 x 854              | 240v, 10 Amp             | 2100            | LED      | +30/+90 C   | 91kg   |
| Thaya Hot GN3      | 1076 x 718 x 587.5           | 240v 15 Amp              | 3100            | LED      | +30/+90 C   | 90kg   |