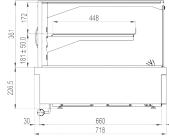

| Model              | Dimensions<br>W x D X H (mm) | Power Supply<br>Required | Power Input (W) | Lighting | Temperature | Weight |
|--------------------|------------------------------|--------------------------|-----------------|----------|-------------|--------|
| Thaya Hot GN1      | 476 x 718 x 587.5            | 240v, 10 Amp             | 1100            | LED      | +30/+90 C   | 53kg   |
| Thaya Hot GN2      | 746 x 718 x 587.5            | 240v, 10 Amp             | 2100            | LED      | +30/+90 C   | 73kg   |
| Thaya Hot GN2 High | 746 x 718 x 854              | 240v, 10 Amp             | 2100            | LED      | +30/+90 C   | 91kg   |
| Thaya Hot GN3      | 1076 x 718 x 587.5           | 240v 15 Amp              | 3100            | LED      | +30/+90 C   | 90kg   |