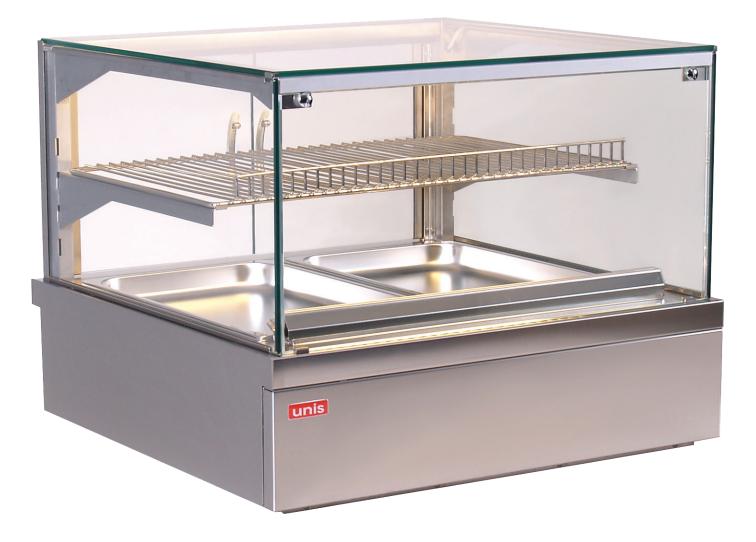

## Thaya Heated Display

The Thaya cabinet range provides a modern and flexible solution to suit most businesses. It features European styling and a humidity controlled environment that keeps a level of moisture in the air, thereby slowing the deterioration of food on display. This means less waste and improved quality for your customers.

Thaya has a multi-tiered design which means you can store and display more food with minimal bench space. It may be integrated into your counter-top or positioned on the counter.

The Thaya heated cabinets are convection based with a large tray of water and the element above. The convection fans push air past the element and the water, creating the humidity. The fans then circulate the air evenly throughout the cabinet providing constant temperature.

Features:

- Multi-tier design displays more food with less counter space
- Drop-in or benchtop installation
- Quality stainless steel construction
- LED lighting
- Removable shelves for flexibility of display and easy cleaning
- Water tray for humidification of display keeps food fresher for longer
- Available in four sizes
- Available in matching refrigerated units for a complete line-up solution
- Adjustable feet
- Removable front panel allows unit to drop into bench top for seamless look