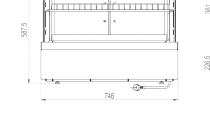

| Model              | Dimensions<br>W x D X H (mm) | Power Supply<br>Required | Power Input (W) | Lighting | Temperature | Weight |
|--------------------|------------------------------|--------------------------|-----------------|----------|-------------|--------|
| Thaya Hot GN1      | 476 x 718 x 587.5            | 240v, 10 Amp             | 1100            | LED      | +30/+90 C   | 53kg   |
| Thaya Hot GN2      | 746 x 718 x 587.5            | 240v, 10 Amp             | 2100            | LED      | +30/+90 C   | 73kg   |
| Thaya Hot GN2 High | 746 x 718 x 854              | 240v, 10 Amp             | 2100            | LED      | +30/+90 C   | 91kg   |
| Thaya Hot GN3      | 1076 x 718 x 587.5           | 240v 15 Amp              | 3100            | LED      | +30/+90 C   | 90kg   |