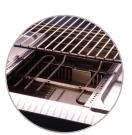

Specifications subject to change without notice.

Thaya HOT GN2

Heating element above water tray for humidification