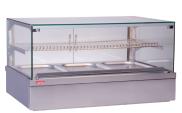

## Thaya Heated Display

The Thaya cabinet range provides a modern and flexible solution to suit most businesses. It features European styling and a humidity controlled environment that keeps a level of moisture in the air, thereby slowing the deterioration of food on display. This means less waste and improved quality for your customers.

Thaya has a multi-tiered design which means you can store and display more food with minimal bench space. It may be integrated into your counter-top or positioned on the counter.

The Thaya heated cabinets are convection based with a large tray of water and the element above. The convection fans push air past the element and the water, creating the humidity. The fans then circulate the air evenly throughout the cabinet providing constant temperature.

Features:

- Multi-tier design displays more food with less counter space
- Drop-in or benchtop installation
- Quality stainless steel construction
- LED lighting
- Removable shelves for flexibility of display and easy cleaning
- Water tray for humidification of display keeps food fresher for longer
- Available in four sizes
- Available in matching refrigerated units for a complete line-up solution
- Adjustable feet
- Removable front panel allows unit to drop into bench top for seamless look