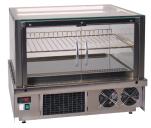

## Thaya Cold Display

The Thaya cold is a modern and flexible refrigerated food display solution. Thaya is fully enclosed and is available as a benchtop unit (Meaning you literally place on your bench, plug in and use) and is also able to be built into joinery for a sleek, modern look.

## Features:

- Multi-tier design displays more food with less counter space
- Drop-in or benchtop installation
- Quality stainless steel construction
- LED lighting
- Removable shelves for flexibility of display and easy cleaning
- Forced ventilation and cooling
- Automatic defrosting and evaporation
- Available in four sizes
- Available in matching heated units for a complete line-up solution
- Rated to 25 degrees ambient, 60 percent humidity
- Adjustable feet and increase the size of the rear shot

Specifications subject to change without notice.

Thaya Cold GN2

Thaya Cold GN2 High

Thaya Cold GN3

Forced ventilation and cooling

Thaya Cold Display
Modern design, flexible configuration

Ph: **1800 265 771**PO Box 3859, Nunawading,
VIC, 3131
www.meris.com.au