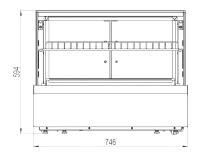

| Model               | Dimensions<br>W x D X H (mm) | Power Supply<br>Required | Power<br>Drawn (W) | Lighting | Temperature | Weight |
|---------------------|------------------------------|--------------------------|--------------------|----------|-------------|--------|
| Thaya Cold 600      | 600 x 718 x 587.5            | 240v, 10 Amp             | 270                | LED      | +2/+6 C     | 70kg   |
| Thaya Cold GN2      | 746 x 718 x 587.5            | 240v, 10 Amp             | 460                | LED      | +2/+6 C     | 95kg   |
| Thaya Cold GN2 High | 746 x 718 x 854              | 240v, 10 Amp             | 460                | LED      | +2/+6 C     | 113kg  |
| Thaya Cold GN3      | 1076 x 718 x 587.5           | 240v, 15 Amp             | 670                | LED      | +2/+6 C     | 132kg  |