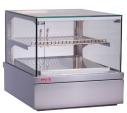

## Thaya Cold Display

The Thaya cold is a modern and flexible refrigerated food display solution. Thaya is fully enclosed and is available as a benchtop unit (Meaning you literally place on your bench, plug in and use) and is also able to be built into joinery for a sleek, modern look.

The Thaya refrigerated cabinet range comes in four sizes to suit almost any business and has a sleek modern design. Designed and manufactured in Europe from quality stainless steel you can be assured of its superior quality. Thaya is also available in matching heating models meaning you can compose a complete line-up of cabinets for your business.

## Features:

- Multi-tier design displays more food with less counter space
- Drop-in or benchtop installation
- Quality stainless steel construction
- LED lighting
- Removable shelves for flexibility of display and easy cleaning
- Forced ventilation and cooling
- Automatic defrosting and evaporation
- Available in four sizes
- Available in matching heated units for a complete line-up solution
- Rated to 25 degrees ambient, 60 percent humidity
- Adjustable feet and increase the size of the rear shot