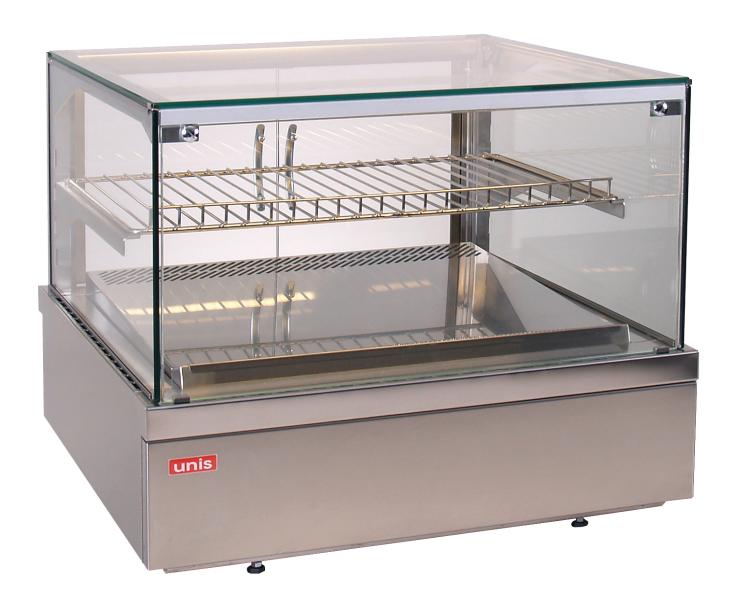

## Thaya Cold Display

The Thaya cold is a modern and flexible refrigerated food display solution. Thaya is fully enclosed and is available as a benchtop unit (Meaning you literally place on your bench, plug in and use) and is also able to be built into joinery for a sleek, modern look.

The Thaya refrigerated cabinet range comes in four sizes to suit almost any business and has a sleek modern design. Designed and manufactured in Europe from quality stainless steel you can be assured of its superior quality. Thaya is also available in matching heating models meaning you can compose a complete line-up of cabinets for your business.

## Features:

- Multi-tier design displays more food with less counter space
- Drop-in or benchtop installation
- Quality stainless steel construction
- LED lighting
- Removable shelves for flexibility of display and easy cleaning
- Forced ventilation and cooling
- Automatic defrosting and evaporation
- Available in four sizes
- Available in matching heated units for a complete line-up solution
- Rated to 25 degrees ambient, 60 percent humidity
- Adjustable feet and increase the size of the rear shot