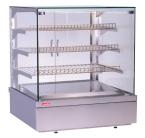

## Thaya Cold Display

The Thaya cold is a modern and flexible refrigerated food display solution. Thaya is fully enclosed and is available as a benchtop unit (Meaning you literally place on your bench, plug in and use) and is also able to be built into joinery for a sleek, modern look.

## Features:

- Multi-tier design displays more food with less counter space
- Drop-in or benchtop installation
- Quality stainless steel construction
- LED lighting
- Removable shelves for flexibility of display and easy cleaning
- Forced ventilation and cooling
- Automatic defrosting and evaporation
- Available in four sizes
- Available in matching heated units for a complete line-up solution
- Rated to 25 degrees ambient, 60 percent humidity
- Adjustable feet and increase the size of the rear shot

Specifications subject to change without notice.

Thaya Cold GN2

Thaya Cold GN2 High

Thaya Cold GN3

Forced ventilation and cooling

Thaya Cold Display
Modern design, flexible configuration

Ph: **1800 265 771**PO Box 3859, Nunawading,
VIC, 3131
www.meris.com.au