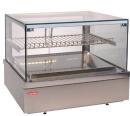

## Thaya Cold Display

The Thaya cold is a modern and flexible refrigerated food display solution. Thaya is fully enclosed and is available as a benchtop unit (Meaning you literally place on your bench, plug in and use) and is also able to be built into joinery for a sleek, modern look.

The Thaya refrigerated cabinet range comes in four sizes to suit almost any business and has a sleek modern design. Designed and manufactured in Europe from quality stainless steel you can be assured of its superior quality. Thaya is also available in matching heating models meaning you can compose a complete line-up of cabinets for your business.

## Features:

- Multi-tier design displays more food with less counter space
- Drop-in or benchtop installation
- Quality stainless steel construction
- LED lighting
- Removable shelves for flexibility of display and easy cleaning
- Forced ventilation and cooling
- Automatic defrosting and evaporation
- Available in four sizes
- Available in matching heated units for a complete line-up solution
- Rated to 25 degrees ambient, 60 percent humidity
- Adjustable feet and increase the size of the rear shot