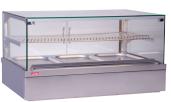

## Thaya Cold Display

The Thaya cold is a modern and flexible refrigerated food display solution. Thaya is fully enclosed and is available as a benchtop unit (Meaning you literally place on your bench, plug in and use) and is also able to be built into joinery for a sleek, modern look.

## Features:

- Multi-tier design displays more food with less counter space
- Drop-in or benchtop installation
- Quality stainless steel construction
- LED lighting
- Removable shelves for flexibility of display and easy cleaning
- Forced ventilation and cooling
- Automatic defrosting and evaporation
- Available in four sizes
- Available in matching heated units for a complete line-up solution
- Rated to 25 degrees ambient, 60 percent humidity
- Adjustable feet and increase the size of the rear shot

Specifications subject to change without notice.

Thaya Cold GN2

Thaya Cold GN2 High

Thaya Cold GN3

Forced ventilation and cooling

Thaya Cold Display
Modern design, flexible configuration

Ph: **1800 265 771**PO Box 3859, Nunawading,
VIC, 3131
www.meris.com.au