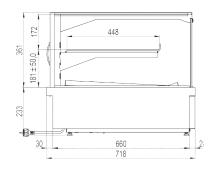

| Model               | Dimensions<br>W x D X H (mm) | Power Supply<br>Required | Power<br>Drawn (W) | Lighting | Temperature | Weight |
|---------------------|------------------------------|--------------------------|--------------------|----------|-------------|--------|
| Thaya Cold 600      | 600 x 718 x 587.5            | 240v, 10 Amp             | 270                | LED      | +2/+6 C     | 70kg   |
| Thaya Cold GN2      | 746 x 718 x 587.5            | 240v, 10 Amp             | 460                | LED      | +2/+6 C     | 95kg   |
| Thaya Cold GN2 High | 746 x 718 x 854              | 240v, 10 Amp             | 460                | LED      | +2/+6 C     | 113kg  |
| Thaya Cold GN3      | 1076 x 718 x 587.5           | 240v, 15 Amp             | 670                | LED      | +2/+6 C     | 132kg  |