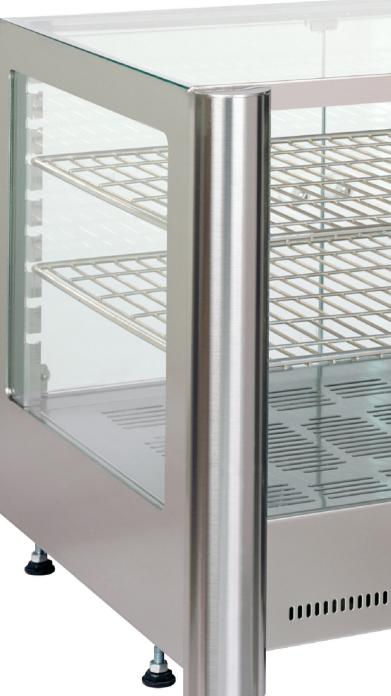

## Elbe & Trent

The Elbe and the Trent are hot food display cases that provide the ideal display and advertising solution. Designed and manufactured in Europe they have a solid stainless steel construction and are easy to use.

The units come with a removeable crumb tray which makes them easy to clean and are fitted with a mechanical thermostat and front light

The Elbe can be accessed from both the back of the display and the front, whilst the Trent is accessed from the rear only. The Trent is more square in it's appearance and has an additional shelf, giving it more capacity for displaying food.

Construction & Technical characteristics

- regulation and set-up of required humidity
- temperature range: +30/+90oC standard or self service versions
- voltage 230V/50Hz/1Ph