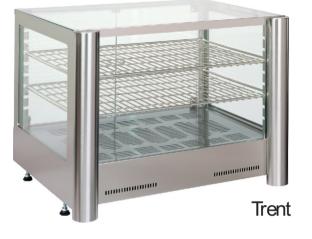

## Elbe & Trent

The Elbe and the Trent are hot food display cases that provide the ideal display and advertising solution. Designed and manufactured in Europe they have a solid stainless steel construction and are easy to use.

The units come with a removeable crumb tray which makes them easy to clean and are fitted with a mechanical thermostat and front light

The Elbe can be accessed from both the back of the display and the front, whilst the Trent is accessed from the rear only. The Trent is more square in it's appearance and has an additional shelf, giving it more capacity for displaying food.