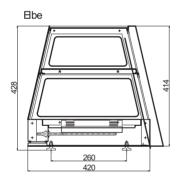

## Elbe & Trent Е

| Model | Dimensions (mm) | Shelf (mm) | Power input (W) | Light (W) | Temperature (℃) | Weight (kg) |
|-------|-----------------|------------|-----------------|-----------|-----------------|-------------|
| ∃be   | 606 × 450 × 428 | 580 × 320  | 1030            | 2×8       | +30/+90         | 25          |
| Trent | 608 × 450 × 440 | 550 × 390  | 1030            | 2×8       | +30/+90         | 30          |