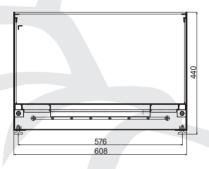

## Elbe & Trent

The Elbe and the Trent are hot food display cases that provide the ideal display and advertising solution. Designed and manufactured in Europe they have a solid stainless steel construction and are easy to use.

The units come with a removeable crumb tray which makes them easy to clean and are fitted with a mechanical thermostat and front light

The Elbe can be accessed from both the back of the display and the front, whilst the Trent is accessed from the rear only. The Trent is more square in it's appearance and has an additional shelf, giving it more capacity for displaying food.

## Elbe & Trent Е

| Model | Dimensions (mm) | Shelf (mm) | Power input (W) | Light (W) | Temperature (℃) | Weight (kg) |
|-------|-----------------|------------|-----------------|-----------|-----------------|-------------|
| ∃be   | 606 × 450 × 428 | 580 × 320  | 1030            | 2×8       | +30/+90         | 25          |
| Trent | 608 × 450 × 440 | 550 × 390  | 1030            | 2×8       | +30/+90         | 30          |