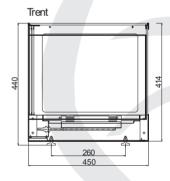

The units come with a removeable crumb tray which makes them easy to clean and are fitted with a mechanical thermostat and front light

The Elbe can be accessed from both the back of the display and the front, whilst the Trent is accessed from the rear only. The Trent is more square in it's appearance and has an additional shelf, giving it more capacity for displaying food.

## Elbe & Trent Е

| Model | Dimensions (mm) | Shelf (mm) | Power input (W) | Light (W) | Temperature (℃) | Weight (kg) |
|-------|-----------------|------------|-----------------|-----------|-----------------|-------------|
| ∃be   | 606 × 450 × 428 | 580 × 320  | 1030            | 2×8       | +30/+90         | 25          |
| Trent | 608 × 450 × 440 | 550 × 390  | 1030            | 2×8       | +30/+90         | 30          |