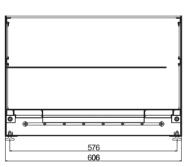

## Elbe & Trent

The Elbe and the Trent are hot food display cases that provide the ideal display and advertising solution. Designed and manufactured in Europe they have a solid stainless steel construction and are easy to use.

The units come with a removeable crumb tray which makes them easy to clean and are fitted with a mechanical thermostat and front light

The Elbe can be accessed from both the back of the display and the front, whilst the Trent is accessed from the rear only. The Trent is more square in it's appearance and has an additional shelf, giving it more capacity for displaying food.

## Elbe & Trent Е

| Model | Dimensions (mm) | Shelf (mm) | Power input (W) | Light (W) | Temperature (℃) | Weight (kg) |
|-------|-----------------|------------|-----------------|-----------|-----------------|-------------|
| ∃be   | 606 × 450 × 428 | 580 × 320  | 1030            | 2×8       | +30/+90         | 25          |
| Trent | 608 × 450 × 440 | 550 × 390  | 1030            | 2×8       | +30/+90         | 30          |