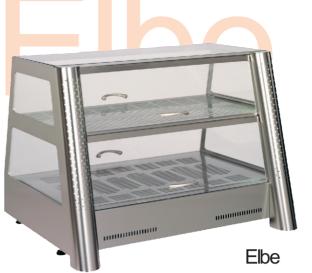

## Elbe & Trent

The Elbe and the Trent are hot food display cases that provide the ideal display and advertising solution. Designed and manufactured in Europe they have a solid stainless steel construction and are easy to use.

The units come with a removeable crumb tray which makes them easy to clean and are fitted with a mechanical thermostat and front light

The Elbe can be accessed from both the back of the display and the front, whilst the Trent is accessed from the rear only. The Trent is more square in it's appearance and has an additional shelf, giving it more capacity for displaying food.

## Elbe & Trent Е

| Model | Dimensions (mm) | Shelf (mm) | Power input (W) | Light (W) | Temperature (℃) | Weight (kg) |
|-------|-----------------|------------|-----------------|-----------|-----------------|-------------|
| ∃be   | 606 × 450 × 428 | 580 × 320  | 1030            | 2×8       | +30/+90         | 25          |
| Trent | 608 × 450 × 440 | 550 × 390  | 1030            | 2×8       | +30/+90         | 30          |