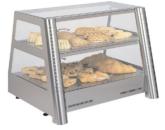

## Elbe & Trent

The Elbe and the Trent are hot food display cases that provide the ideal display and advertising solution. Designed and manufactured in Europe they have a solid stainless steel construction and are easy to use.

The units come with a removeable crumb tray which makes them easy to clean and are fitted with a mechanical thermostat and front light

The Elbe can be accessed from both the back of the display and the front, whilst the Trent is accessed from the rear only. The Trent is more square in it's appearance and has an additional shelf, giving it more capacity for displaying food.