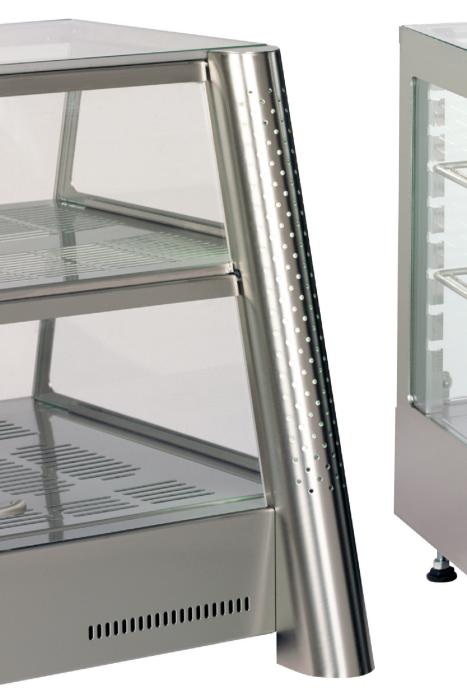

## Elbe & Trent

The Elbe and the Trent are hot food display cases that provide the ideal display and advertising solution. Designed and manufactured in Europe they have a solid stainless steel construction and are easy to use.

The units come with a removeable crumb tray which makes them easy to clean and are fitted with a mechanical thermostat and front light

The Elbe can be accessed from both the back of the display and the front, whilst the Trent is accessed from the rear only. The Trent is more square in it's appearance and has an additional shelf, giving it more capacity for displaying food.

Construction & Technical characteristics

- regulation and set-up of required humidity
- temperature range: +30/+90oC standard or self service versions
- voltage 230V/50Hz/1Ph