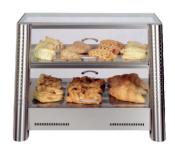

## Elbe & Trent

The Elbe and the Trent are hot food display cases that provide the ideal display and advertising solution. Designed and manufactured in Europe they have a solid stainless steel construction and are easy to use.

The units come with a removeable crumb tray which makes them easy to clean and are fitted with a mechanical thermostat and front light

The Elbe can be accessed from both the back of the display and the front, whilst the Trent is accessed from the rear only. The Trent is more square in it's appearance and has an additional shelf, giving it more capacity for displaying food.