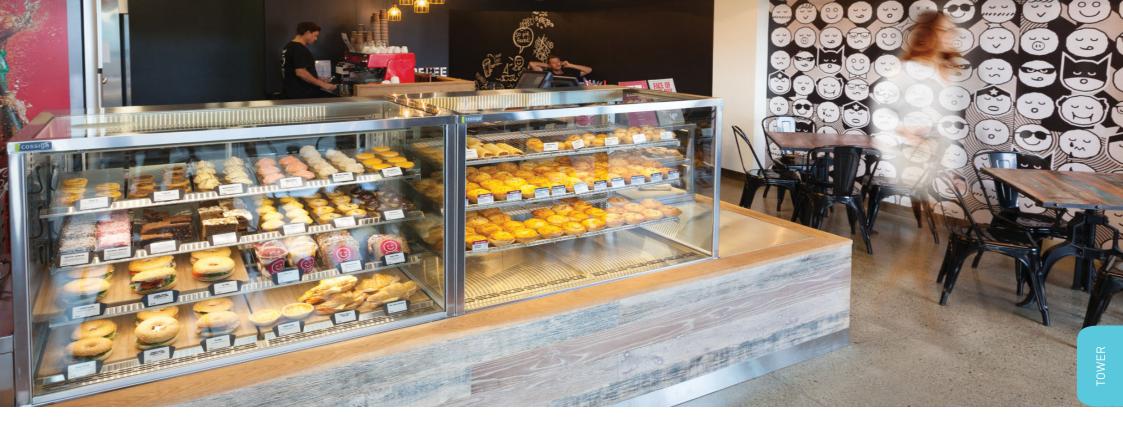

## **TOWER**

A timeless classic redesigned to offer the ultimate in food presentation.

## TOWER

#### REFRIGERATED

600, 900, 1200, 1500

**MEATED** 

600, 900, 1200

With Glass Tops customers can now view the food from every angle!

ALSO AVAILABLE AS AMBIENT

The easiest way to build your own line-up using standardised drop-in modules.