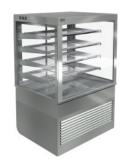

#### ■ REFRIGERATED

Available lengths (mm) 600, 900, 1200, 1500

#### >>> HEATED

Available lengths (mm) 600, 900, 1200

#### **BAIN-MARIE**

Available lengths (mm) 900, 1200, 1500

#### ■ COMPACT CHILLED

Available lengths (mm) 900, 1200

ALSO AVAILABLE AS AMBIENT

NOTE: SOLID GLASS FRONTS ARE AVAILABLE AS AN ACCESSORY

A self-service, freestanding modular display system designed to suit large capacity needs.