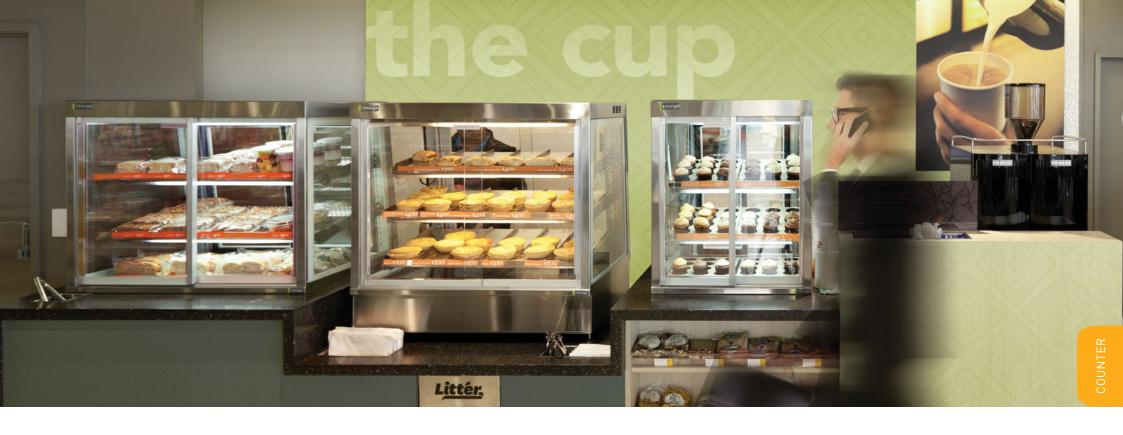

## COUNTER

A self-service modular countertop system that combines style and flexibility.

## COUNTER

#### ■ REFRIGERATED

Available lengths (mm) 600, 900, 1200, 1500

#### >>> HEATED

Available lengths (mm) 600, 900, 1200

#### **BAIN-MARIE**

Available lengths (mm) 900, 1200, 1500

#### ■ COMPACT CHILLED

Available lengths (mm) 900, 1200

ALSO AVAILABLE AS AMBIENT

NOTE: SOLID GLASS FRONTS ARE AVAILABLE AS AN ACCESSORY

A self-service, freestanding modular display system designed to suit large capacity needs.