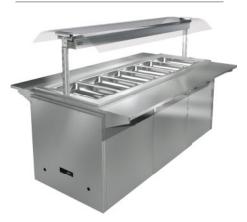

## LINEAR

#### ■ REFRIGERATED

Available lengths (mm) 1175,1525, 2225

#### **BAIN MARIE**

Available lengths (mm) 1175,1525, 2225