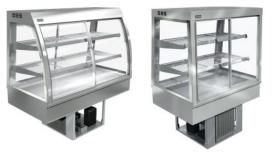

## COUNTER

A self-service modular countertop system that combines style and flexibility.

## COUNTER

#### ■ REFRIGERATED

Available lengths (mm) 600, 900, 1200, 1500