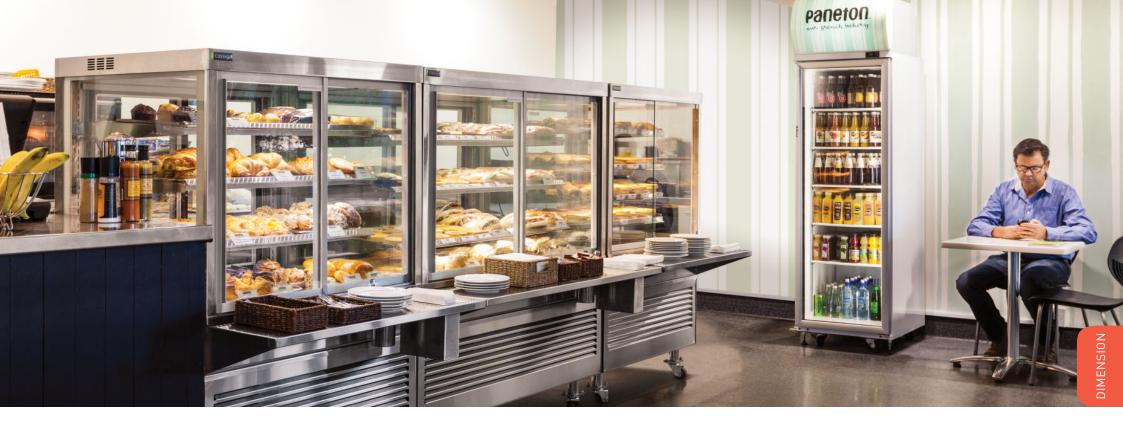

## **DIMENSION**

A self-service, freestanding modular display system designed to suit large capacity needs.

Choose one or combine them in a modular way to suit your needs. Easy!

#### ■ COMPACT CHILLED

Available lengths (mm) 900, 1200

ALSO AVAILABLE AS AMBIENT

NOTE: SOLID GLASS FRONTS ARE AVAILABLE AS AN ACCESSORY

A self-service, freestanding modular display system designed to suit large capacity needs.