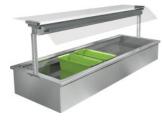

#### >>> HEATED

Available lengths (mm) 600, 900, 1200

#### **BAIN-MARIE**

Available lengths (mm) 900, 1200, 1500

#### OPTIONAL SNEEZE GUARDS

CONTACT US:

NEW ZEALAND: 0800 426 774 AUSTRALIA: 1300 099 215