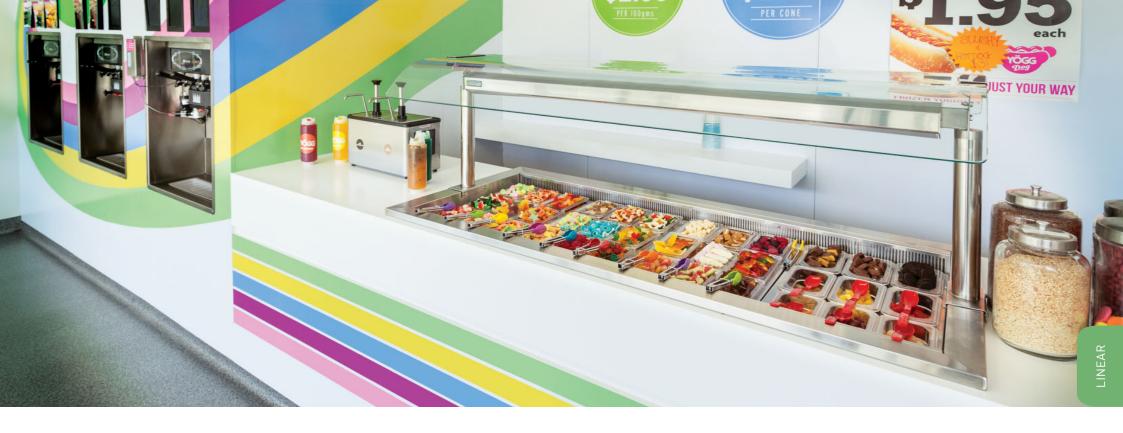

## LINEAR

The easiest way to build your own food service line-up using standardised drop-in modules.

A self-service modular countertop system that combines style and flexibility.

## LINEAR

#### ■ REFRIGERATED

Available lengths (mm) 1175,1525, 2225

#### **BAIN MARIE**

Available lengths (mm) 1175,1525, 2225