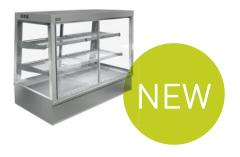

#### ■ COMPACT CHILLED

Available lengths (mm) 900, 1200

ALSO AVAILABLE AS AMBIENT

NOTE: SOLID GLASS FRONTS ARE AVAILABLE AS AN ACCESSORY

A self-service, freestanding modular display system designed to suit large capacity needs.