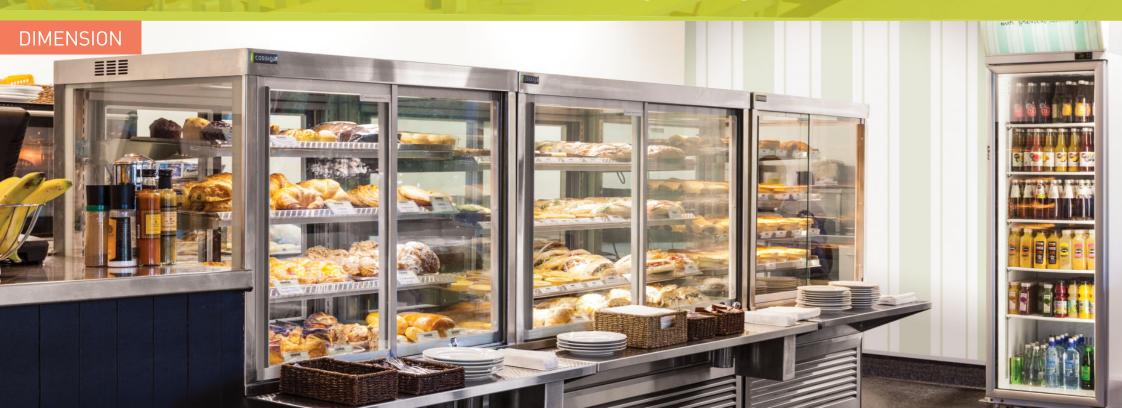

## **DIMENSION**

A self-service, freestanding modular display system designed to suit large capacity needs.

Choose one or combine them in a modular way to suit your needs. Easy!

#### ■ COMPACT CHILLED

Available lengths (mm) 900, 1200

ALSO AVAILABLE AS AMBIENT

NOTE: SOLID GLASS FRONTS ARE AVAILABLE AS AN ACCESSORY

A self-service, freestanding modular display system designed to suit large capacity needs.

# IMENSION

#### **☑** REFRIGERATED

Available lengths (mm) 900, 1200, 1500

#### >>> HEATED

#### **BAKERY SYSTEM**

ALSO AVAILABLE AS AMBIENT & OPEN FRONT REF.

NOTE: SOLID GLASS FRONTS ARE AVAILABLE AS AN ACCESSORY

Our world-class cabinets are available through our global dealer network.

Cossiga.com offers comprenhensive and practical technical information 24/7