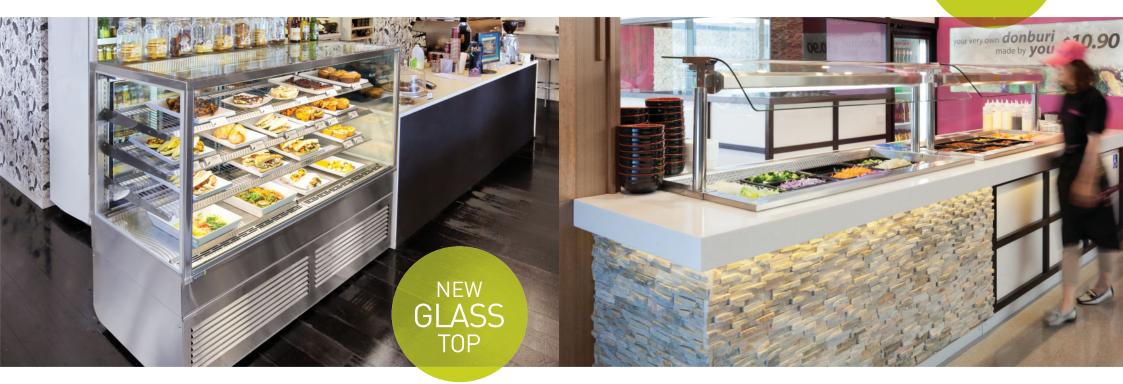

#### REFRIGERATED

600, 900, 1200, 1500

**MEATED** 

600, 900, 1200

With Glass Tops customers can now view the food from every angle!

ALSO AVAILABLE AS AMBIENT

The easiest way to build your own line-up using standardised drop-in modules.

#### **BAIN MARIE**

Available lengths (mm) 1175,1525, 2225