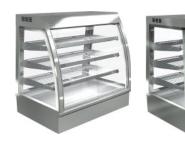

## COUNTER

A self-service modular countertop system that combines style and flexibility.

## COUNTER

#### ■ REFRIGERATED

Available lengths (mm) 600, 900, 1200, 1500