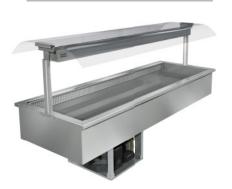

## LINEAR

The easiest way to build your own food service line-up using standardised drop-in modules.

A self-service modular countertop system that combines style and flexibility.

## LINEAR

#### **BAIN MARIE**

Available lengths (mm) 1175,1525, 2225