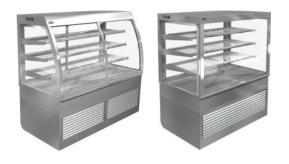

## **DIMENSION**

A self-service, freestanding modular display system designed to suit large capacity needs.

Choose one or combine them in a modular way to suit your needs. Easy!

#### ■ COMPACT CHILLED

Available lengths (mm) 900, 1200

ALSO AVAILABLE AS AMBIENT

NOTE: SOLID GLASS FRONTS ARE AVAILABLE AS AN ACCESSORY

A self-service, freestanding modular display system designed to suit large capacity needs.