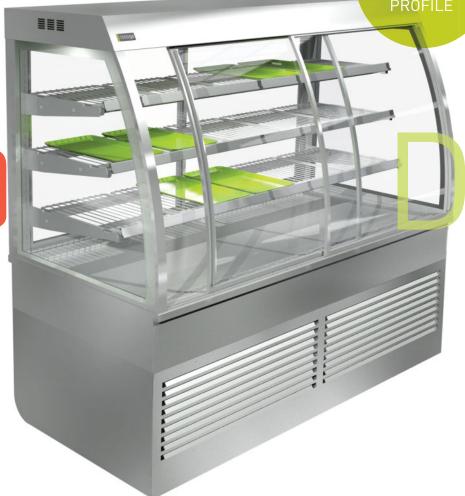

# IMENSION

#### **☑** REFRIGERATED

Available lengths (mm) 900, 1200, 1500

#### >>> HEATED

#### **BAKERY SYSTEM**

ALSO AVAILABLE AS AMBIENT & OPEN FRONT REF.

NOTE: SOLID GLASS FRONTS ARE AVAILABLE AS AN ACCESSORY

Our world-class cabinets are available through our global dealer network.

Cossiga.com offers comprenhensive and practical technical information 24/7