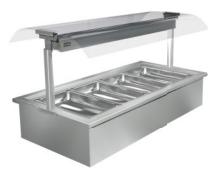

## LINEAR

The easiest way to build your own food service line-up using standardised drop-in modules.

A self-service modular countertop system that combines style and flexibility.

## LINEAR

#### **BAIN MARIE**

Available lengths (mm) 1175,1525, 2225