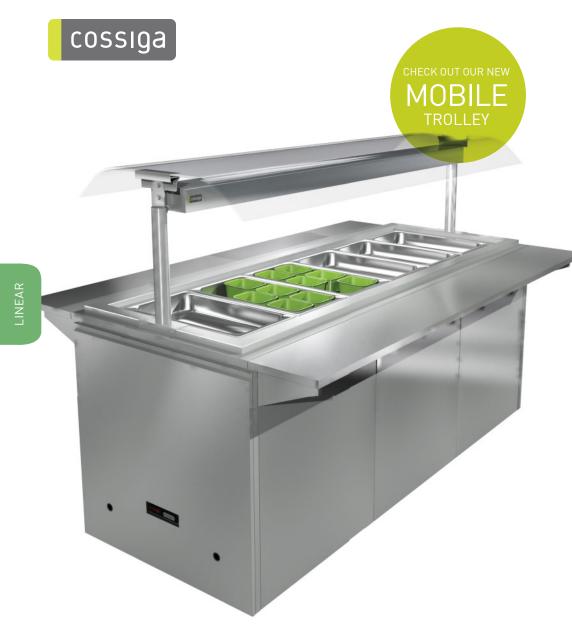

## LINEAR

#### ■ REFRIGERATED

Available lengths (mm) 1175,1525, 2225

#### **BAIN MARIE**

Available lengths (mm) 1175,1525, 2225

#### MOBILE TROLLEY