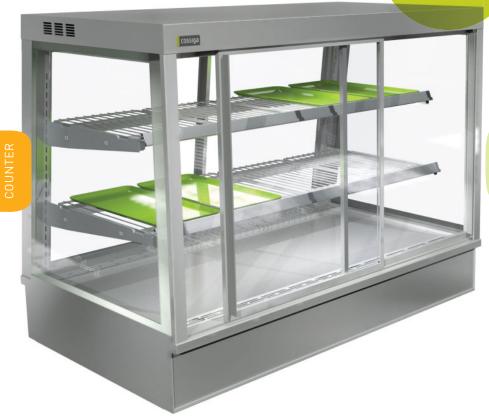

en we can help. At Cossiga, we specialise in creating stylish and robust food displays that not only make food stay fresh and delicious but are also easy to install and hassle-free to maintain.

Cossiga, making food look great!









Designed to suit the most challenging environments. Built to last. Hassle-free to maintain.



## COUNTER

A self-service modular countertop system that combines style and flexibility.

## **DIMENSION**

A self-service, freestanding modular display system designed to suit large capacity needs.



Choose one or combine them in a modular way to suit your needs. Easy!



## **TOWER**

A timeless classic redesigned to offer the ultimate in food presentation.

## LINEAR

The easiest way to build your own food service line-up using standardised drop-in modules.



A self-service modular countertop system that combines style and flexibility.

## COUNTER













#### ■ REFRIGERATED



Available lengths (mm) 600, 900, 1200, 1500

#### >>> HEATED



Available lengths (mm) 600, 900, 1200

#### **BAIN-MARIE**



Available lengths (mm) 900, 1200, 1500

#### ■ COMPACT CHILLED



Available lengths (mm) 900, 1200

ALSO AVAILABLE AS AMBIENT

NOTE: SOLID GLASS FRONTS ARE AVAILABLE AS AN ACCESSORY





A self-service, freestanding modular display system designed to suit large capacity needs.

# IMENSION















#### **☑** REFRIGERATED



Available lengths (mm) 900, 1200, 1500

#### >>> HEATED





#### **BAKERY SYSTEM**



ALSO AVAILABLE AS AMBIENT & OPEN FRONT REF.

NOTE: SOLID GLASS FRONTS ARE AVAILABLE AS AN ACCESSORY



Our world-class cabinets