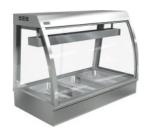

## COUNTER

A self-service modular countertop system that combines style and flexibility.

## COUNTER

#### >>> HEATED

Available lengths (mm) 600, 900, 1200

#### **BAIN-MARIE**

Available lengths (mm) 900, 1200, 1500