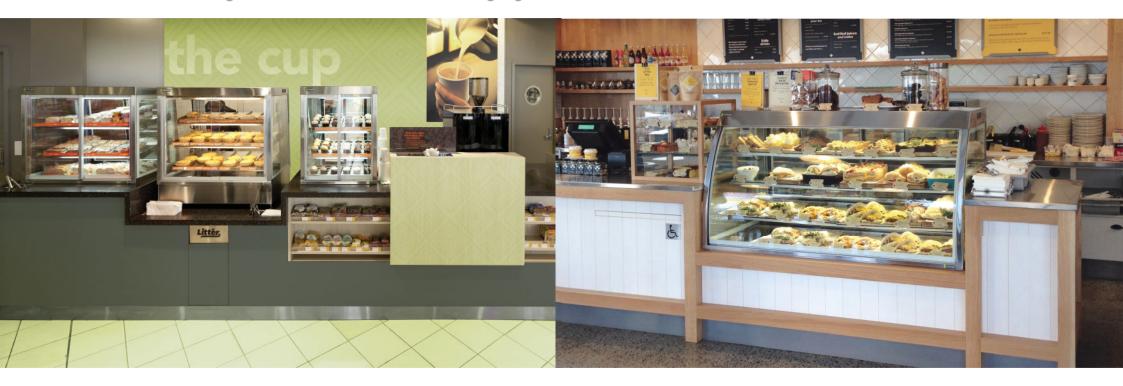

## COUNTER

A self-service modular countertop system that combines style and flexibility.

## LINEAR

The easiest way to build your own food service line-up using standardised drop-in modules.

A self-service modular countertop system that combines style and flexibility.