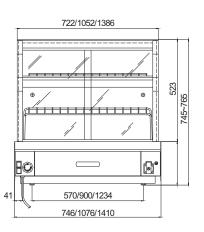

Because the Kentucky is convection based and providing heat evenly throughout the cabinet, it can accommodate upper shelves that you usually won't find in a standard Bain Marie. The Kentucky Hot Display comes with two upper levels of removable wire shelves with individual fluorescent lighting plus standard Gastronorm wells on lower level for assorted tray sizes, giving maximum display area, taking up minimum counter space and providing cross merchandising of various food products.

| Model  | Dimensions (WxDxH) | Voltage | Power Input | Lighting | Temperature | Weight |
|--------|--------------------|---------|-------------|----------|-------------|--------|
| 2 Tray | 746x775x745mm      | 240V    | 2130W       | 2x36W    | +30/+95°C   | 60lkg  |
| 3 Tray | 1080x775x745mm     | 240V    | 2260W       | 4x36W    | +30/+95°C   | 75kg   |
| 4 Tray | 1410x775x745mm     | 240V    | 3360W       | 4x36W    | +30/+95°C   | 95kg   |