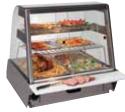

3 Tray

| Model  | Dimensions (WxDxH) | Voltage | Power Input | Lighting | Temperature | Weight |
|--------|--------------------|---------|-------------|----------|-------------|--------|
| 2 Tray | 746x775x745mm      | 240V    | 2130W       | 2x36W    | +30/+95°C   | 60lkg  |
| 3 Tray | 1080x775x745mm     | 240V    | 2260W       | 4x36W    | +30/+95°C   | 75kg   |
| 4 Tray | 1410x775x745mm     | 240V    | 3360W       | 4x36W    | +30/+95°C   | 95kg   |