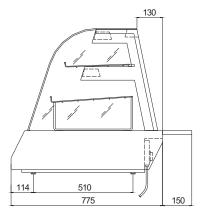

| Model  | Dimensions (WxDxH) | Voltage | Power Input | Lighting | Temperature | Weight |
|--------|--------------------|---------|-------------|----------|-------------|--------|
| 2 Tray | 746x775x745mm      | 240V    | 2130W       | 2x36W    | +30/+95°C   | 60lkg  |
| 3 Tray | 1080x775x745mm     | 240V    | 2260W       | 4x36W    | +30/+95°C   | 75kg   |
| 4 Tray | 1410x775x745mm     | 240V    | 3360W       | 4x36W    | +30/+95°C   | 95kg   |