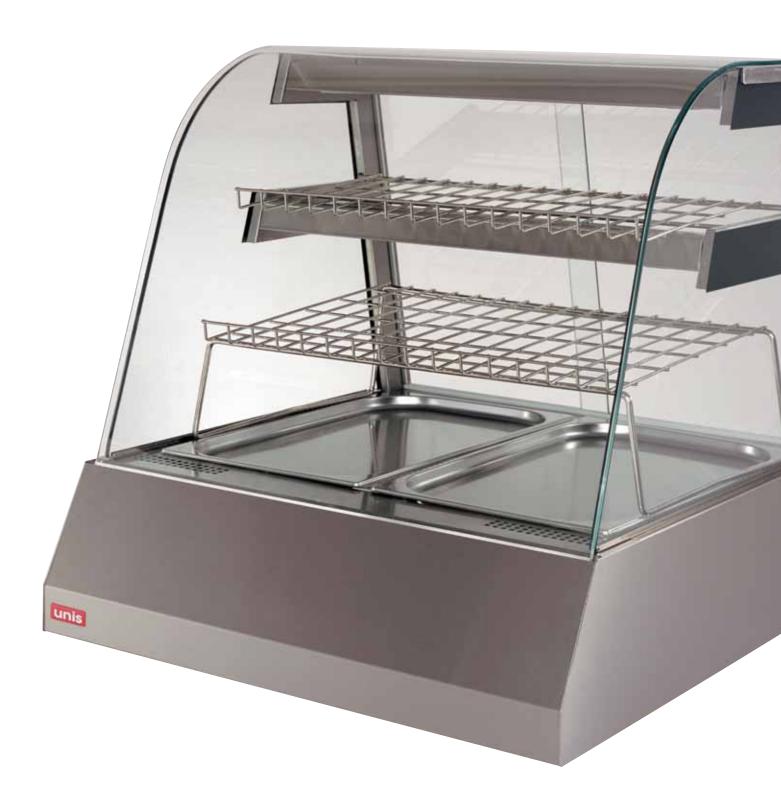

The unit has a large tray of water with the element above. Convection fans push air past the element and the water, creating the humidity. The fans then circulate the air evenly throughout the cabinet providing constant temperature.

Because the Kentucky is convection based and providing heat evenly throughout the cabinet, it can accommodate upper shelves that you usually won't find in a standard Bain Marie. The Kentucky Hot Display comes with two upper levels of removable wire shelves with individual fluorescent lighting plus standard Gastronorm wells on lower level for assorted tray sizes, giving maximum display area, taking up minimum counter space and providing cross merchandising of various food products.