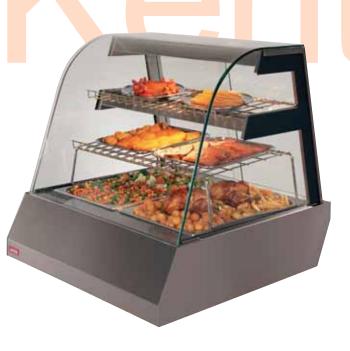

## Kentucky Hot

The Kentucky Hot Display unit is a cabinet that stands out from other cabinets. It has classic European style and a humidity controlled environment that keeps a level of moisture in the air slowing the deterioration of food on display. This gives customers fresher food and saves the operator on wastage.

Because the Kentucky is convection based and providing heat evenly throughout the cabinet, it can accommodate upper shelves that you usually won't find in a standard Bain Marie. The Kentucky Hot Display comes with two upper levels of removable wire shelves with individual fluorescent lighting plus standard Gastronorm wells on lower level for assorted tray sizes, giving maximum display area, taking up minimum counter space and providing cross merchandising of various food products.

## **Features**

- Hold food fresher for longer.
- · Reduce waste and increase sales.
- · Multi tier to reduce counter space.
- Great for fried food, wet dishes, pies, pastries, chickens and more.